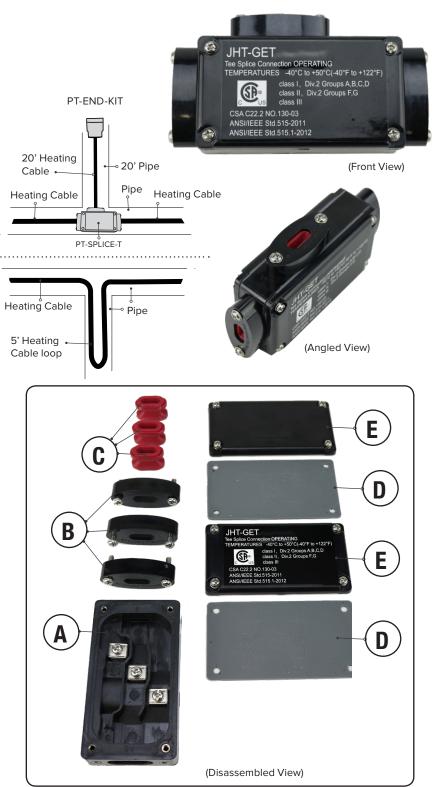

## PRO-Tect Pipe Freeze Protection Self-Regulating Heating Cable T-Splice Kit (PT-SPLICE-T)

## PT-SPLICE-T T-Splice Kit

## **Description**

- The PT-SPLICE-T is designed to be used with WarmlyYours (PT-Series) self regulating heating cables.
- The PT-SPLICE-T is installed on the pipe under the insulation.
- The PT-SPLICE-T is (RATED NEMA 4X/waterproof)
- Any branch that is 10' or shorter gets looped, anything longer than 10' requires the PT-SPLICE-T

### Ordinary non-hazardous

Class I, Div.2, Groups A, B, C, D[2], Class II, Div. 2, Groups E, F, G[2], Class III[2]

### **Kit includes:**

| ltem | Quantity | Description          |
|------|----------|----------------------|
| А    | 1        | Main box             |
| В    | 3        | Pressure End Seal    |
| С    | 3        | Red Grommets         |
| D    | 2        | Gaskets for Main Box |
| E    | 2        | Cover for Main Box   |