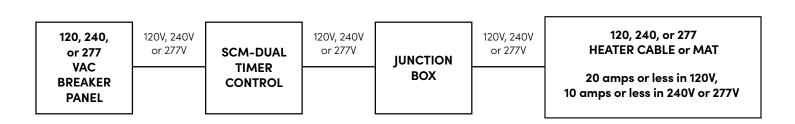

# **SCM-DUAL Snow and Ice Melting Timer Control** to Heating Element

## Snow Melt Diagram: Typical Line for 1 Heater Circuit