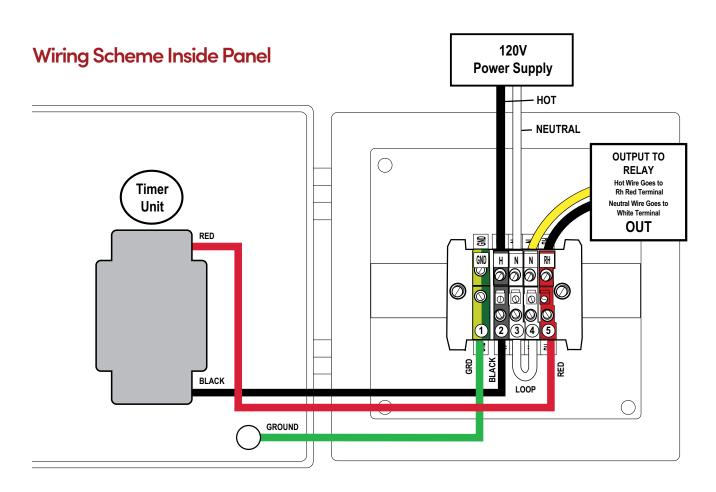

# **SCM-DUAL Snow and Ice Melting Timer Control** to Relay Panel

# **Description**

The WarmlyYours SCM-DUAL snow and ice melting timer control is a simple, flexible, and affordable option for snow melting, slab heating, and roof and gutter deicing systems. Multiple operational voltages are possible for directly powering 120V, 240V, and 277V heaters (power supplied to control must match voltage of heaters). This unit features a 12-hour, adjustable timer and a NEMA 1, indoor enclosure with hinged cover. This unit includes a terminal block for easy wiring. When operated at 120V, the SCM-DUAL can be used with WarmlyYours relay panels to control larger jobs.