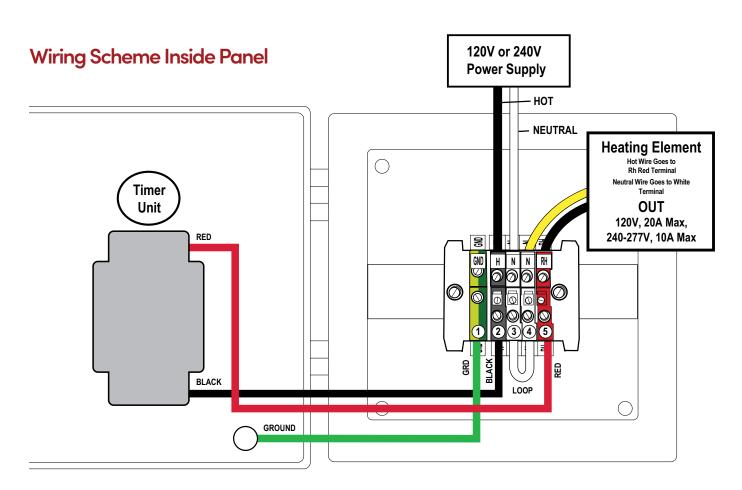

# **SCM-DUAL Snow and Ice Melting Timer Control** to Heating Element

# **Description**

The WarmlyYours SCM-DUAL snow and ice melting timer control is a simple, flexible, and affordable option for snow melting, slab heating, and roof and gutter deicing systems. Multiple operational voltages are possible for directly powering 120V, 240V, and 277V heaters (power supplied to control must match voltage of heaters). This unit features a 12-hour, adjustable timer and a NEMA 1, indoor enclosure with hinged cover. This unit includes a terminal block for easy wiring. When operated at 120V, the SCM-DUAL can be used with WarmlyYours relay panels to control larger jobs.