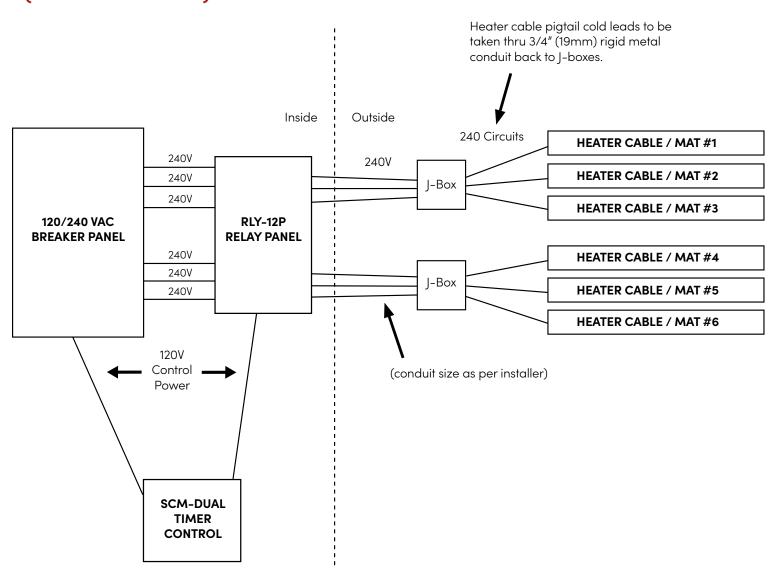

# Snow Melt Diagram: 240V - Typical Line Diagram (for 6 Circuits/Cables) with Timer Control