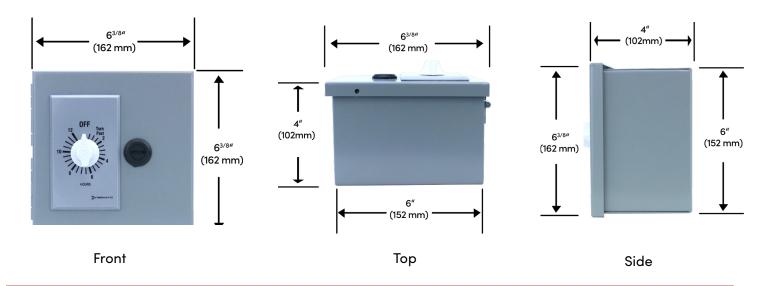

## **Specifications**

| Dimensions | 6.5" (165mm) wide x 6.5" (165mm) high x 4" (102mm) deep |
|------------|---------------------------------------------------------|
| Weight     | 5.0 lbs (2.3kg)                                         |

## **Specifications**

| Weight | Dimensions | 6.5" (165mm) wide x 6.5" (165mm) high x 4" (102mm) deep |
|--------|------------|---------------------------------------------------------|
| 3      | Weight     | 5.0 lbs (2.3kg)                                         |