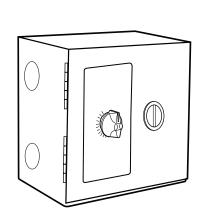

## Snow Melt Timer Control MODEL SCM-120

## **FEATURES & BENEFITS**

- NEMA 1 enclosure with hinged cover
- Timer adjustable up to 12 hours
- · Simple and affordable
- · Reliable, manual control
- 120 VAC (operation voltage)
- For use with relay panels (for load switching)

- · Terminal block for easy wiring
- · May be used for snow melting or roof deicing
- Front door easy-lock clasp operates using a coin or large screwdriver.

## **DESCRIPTION**

The SCM-120 Snow Melt Timer Control only operates when activated by a user. Equipped with spring-wound timer, the timer is adjustable for up to 12 hours of uninterrupted operation.

Suitable for use with snow melting systems or roof deicing.