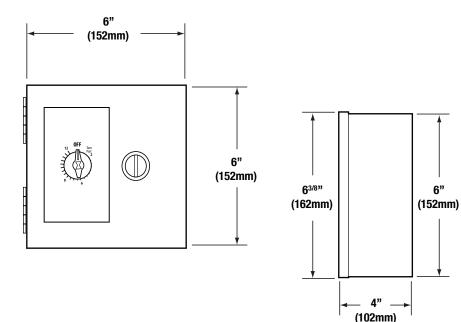

## Snow Melt Timer Control MODEL SCM-120

## **FEATURES & BENEFITS**

- NEMA 1 enclosure with hinged cover
- Timer adjustable up to 12 hours
- · Simple and affordable
- · Reliable, manual control
- 120 VAC (operation voltage)
- For use with relay panels (for load switching)

- · Terminal block for easy wiring
- · May be used for snow melting or roof deicing
- Front door easy-lock clasp operates using a coin or large screwdriver.

## **DESCRIPTION**

The SCM-120 Snow Melt Timer Control only operates when activated by a user. Equipped with spring-wound timer, the timer is adjustable for up to 12 hours of uninterrupted operation.

Suitable for use with snow melting systems or roof deicing.